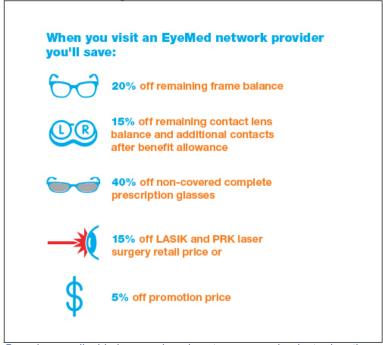

# Benefit Frequencies (months) Based on Date of Service

Exam/Lens/Frame 12/12/12

Member cost for lens options (may vary by prescription, option chosen and retail location)

| Member Cost for ferio Options (may vary by prescription, option chosen and retail location) |                                         |            |  |  |
|---------------------------------------------------------------------------------------------|-----------------------------------------|------------|--|--|
| Progressive Lenses                                                                          | Standard: \$65 + lens deductible        | No benefit |  |  |
|                                                                                             | Premium: lens cost                      |            |  |  |
|                                                                                             | -20% discount                           |            |  |  |
|                                                                                             | -\$120 allowance                        |            |  |  |
|                                                                                             | + Standard Progressive cost             |            |  |  |
| Std. Polycarbonate                                                                          | \$40                                    | No benefit |  |  |
| Tint (solid and gradient)                                                                   | \$15                                    | No benefit |  |  |
| Scratch Resistant Coating                                                                   | \$15                                    | No benefit |  |  |
| Anti-Reflective Coating                                                                     | \$45                                    | No benefit |  |  |
| Ultraviolet Coating                                                                         | \$15                                    | No benefit |  |  |
| Lasik or PRK                                                                                | Average discount of 15% off retail      | No benefit |  |  |
|                                                                                             | price or 5% off promotional price at US |            |  |  |
|                                                                                             | Laser network participating providers.  |            |  |  |