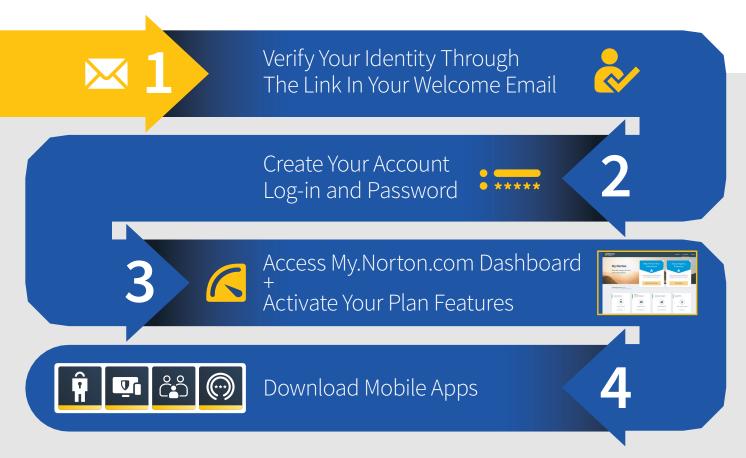

## **SET UP YOUR ACCOUNT**

- In order to successfully set up your account, follow the steps above. Additionally, you will need to forward this welcome email to any adult members within your household that are enrolled so that they may also set up their accounts.
- When creating your account, please keep in mind that each member must have their own unique email address. This email address does not necessarily need to be the one that was used for enrollment (i.e. enrolled with a work email, create account using personal email).
- Your My.Norton.com
  dashboard gives you access
  to all of the features¹ included
  with your membership plan.
  Upon accessing your
  dashboard for the first time,
  you will also be prompted to
  activate any credit features
  of your membership plan.
- Take advantage of the mobile apps available with your plan, such as LifeLock for Norton 360, Norton Mobile Security, Norton Family Parental Control and Password Manager.